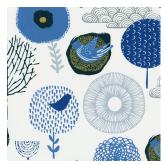

Choose from our wide range of designs and colours to cater to your style. We encourage you to express your personality. **Be you.** Make the impression.

Birdsong Daybreak

Birdsong Midnight

Cherry Blossom Geisha

Woodland Silver Birch

| Impressions          | Colour       | BO / LF         | Material                  | Fabric Width | Dimout (1-5, 5=Blackout Fabric) |
|----------------------|--------------|-----------------|---------------------------|--------------|---------------------------------|
| Birdsong - New       | Daybreak     | Light Filtering | 100% Polyester            | 2050mm       | 3                               |
| Birdsong - New       | Midnight     | Light Filtering | 100% Polyester            | 2050mm       | 3                               |
| Cherry Blossom - New | Geisha       | Blockout        | 80% Polyester, 20% Cotton | 2050mm       | 5                               |
| Havana               | Lime         | Blockout        | 100% Polyester            | 2000mm       | 5                               |
| Havana               | Blues        | Blockout        | 100% Polyester            | 2000mm       | 5                               |
| Magnolia             | Inky         | Blockout        | 80% Polyester, 20% Cotton | 2050mm       | 5                               |
| Magnolia             | Pipin        | Blockout        | 80% Polyester, 20% Cotton | 2050mm       | 5                               |
| Magnolia             | Rosa         | Blockout        | 80% Polyester, 20% Cotton | 2050mm       | 5                               |
| Palm - New           | Leaf         | Light Filtering | 100% Polyester            | 2000mm       | 3                               |
| Preto - New          | Black        | Light Filtering | 100% Polyester            | 2000mm       | 3                               |
| Willow - New         | Morning Mist | Blockout        | 100% Polyester            | 2000mm       | 5                               |
| Woodland             | Silver Birch | Light Filtering | 100% Polyester            | 2000mm       | 1                               |