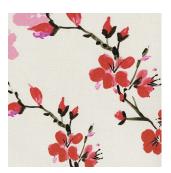

Choose from our wide range of designs and colours to cater to your style. We encourage you to express your personality. **Be you.** Make the impression.

Birdsong Daybreak

Birdsong Midnight

Cherry Blossom Geisha

Woodland Silver Birch

| Impressions          | Colour       | BO / LF         | Material                  | Fabric Width | Dimout (1-5, 5=Blackout Fabric) |
|----------------------|--------------|-----------------|---------------------------|--------------|---------------------------------|
| Birdsong - New       | Daybreak     | Light Filtering | 100% Polyester            | 2050mm       | 3                               |
| Birdsong - New       | Midnight     | Light Filtering | 100% Polyester            | 2050mm       | 3                               |
| Cherry Blossom - New | Geisha       | Blockout        | 80% Polyester, 20% Cotton | 2050mm       | 5                               |
| Havana               | Lime         | Blockout        | 100% Polyester            | 2000mm       | 5                               |
| Havana               | Blues        | Blockout        | 100% Polyester            | 2000mm       | 5                               |
| Magnolia             | Inky         | Blockout        | 80% Polyester, 20% Cotton | 2050mm       | 5                               |
| Magnolia             | Pipin        | Blockout        | 80% Polyester, 20% Cotton | 2050mm       | 5                               |
| Magnolia             | Rosa         | Blockout        | 80% Polyester, 20% Cotton | 2050mm       | 5                               |
| Palm - New           | Leaf         | Light Filtering | 100% Polyester            | 2000mm       | 3                               |
| Preto - New          | Black        | Light Filtering | 100% Polyester            | 2000mm       | 3                               |
| Willow - New         | Morning Mist | Blockout        | 100% Polyester            | 2000mm       | 5                               |
| Woodland             | Silver Birch | Light Filtering | 100% Polyester            | 2000mm       | 1                               |