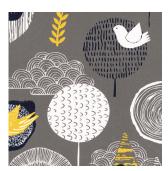

Choose from our wide range of designs and colours to cater to your style. We encourage you to express your personality. **Be you.** Make the impression.

Birdsong Daybreak

Birdsong Midnight

Cherry Blossom Geisha

Woodland Silver Birch

| Impressions          | Colour       | BO / LF         | Material                  | Fabric Width | Dimout (1-5, 5=Blackout Fabric) |
|----------------------|--------------|-----------------|---------------------------|--------------|---------------------------------|
| Birdsong - New       | Daybreak     | Light Filtering | 100% Polyester            | 2050mm       | 3                               |
| Birdsong - New       | Midnight     | Light Filtering | 100% Polyester            | 2050mm       | 3                               |
| Cherry Blossom - New | Geisha       | Blockout        | 80% Polyester, 20% Cotton | 2050mm       | 5                               |
| Havana               | Lime         | Blockout        | 100% Polyester            | 2000mm       | 5                               |
| Havana               | Blues        | Blockout        | 100% Polyester            | 2000mm       | 5                               |
| Magnolia             | Inky         | Blockout        | 80% Polyester, 20% Cotton | 2050mm       | 5                               |
| Magnolia             | Pipin        | Blockout        | 80% Polyester, 20% Cotton | 2050mm       | 5                               |
| Magnolia             | Rosa         | Blockout        | 80% Polyester, 20% Cotton | 2050mm       | 5                               |
| Palm - New           | Leaf         | Light Filtering | 100% Polyester            | 2000mm       | 3                               |
| Preto - New          | Black        | Light Filtering | 100% Polyester            | 2000mm       | 3                               |
| Willow - New         | Morning Mist | Blockout        | 100% Polyester            | 2000mm       | 5                               |
| Woodland             | Silver Birch | Light Filtering | 100% Polyester            | 2000mm       | 1                               |