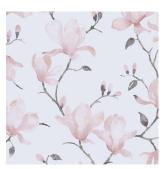

Palm Leaf

Havana Lime

Havana Blues

Magnolia Inky

Magnolia Pipin

Preto Black

Magnolia Rosa

Willow Morning Mist

Woodland Silver Birch

| Impressions          | Colour       | BO / LF         | Material                  | Fabric Width | Dimout (1-5, 5=Blackout Fabric) |
|----------------------|--------------|-----------------|---------------------------|--------------|---------------------------------|
| Birdsong - New       | Daybreak     | Light Filtering | 100% Polyester            | 2050mm       | 3                               |
| Birdsong - New       | Midnight     | Light Filtering | 100% Polyester            | 2050mm       | 3                               |
| Cherry Blossom - New | Geisha       | Blockout        | 80% Polyester, 20% Cotton | 2050mm       | 5                               |
| Havana               | Lime         | Blockout        | 100% Polyester            | 2000mm       | 5                               |
| Havana               | Blues        | Blockout        | 100% Polyester            | 2000mm       | 5                               |
| Magnolia             | Inky         | Blockout        | 80% Polyester, 20% Cotton | 2050mm       | 5                               |
| Magnolia             | Pipin        | Blockout        | 80% Polyester, 20% Cotton | 2050mm       | 5                               |
| Magnolia             | Rosa         | Blockout        | 80% Polyester, 20% Cotton | 2050mm       | 5                               |
| Palm - New           | Leaf         | Light Filtering | 100% Polyester            | 2000mm       | 3                               |
| Preto - New          | Black        | Light Filtering | 100% Polyester            | 2000mm       | 3                               |
| Willow - New         | Morning Mist | Blockout        | 100% Polyester            | 2000mm       | 5                               |
| Woodland             | Silver Birch | Light Filtering | 100% Polyester            | 2000mm       | 1                               |