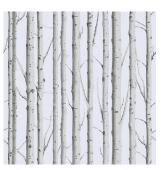

Woodland Silver Birch

| Impressions          | Colour       | BO / LF         | Material                  | Fabric Width | Dimout (1-5, 5=Blackout Fabric) |
|----------------------|--------------|-----------------|---------------------------|--------------|---------------------------------|
| Birdsong - New       | Daybreak     | Light Filtering | 100% Polyester            | 2050mm       | 3                               |
| Birdsong - New       | Midnight     | Light Filtering | 100% Polyester            | 2050mm       | 3                               |
| Cherry Blossom - New | Geisha       | Blockout        | 80% Polyester, 20% Cotton | 2050mm       | 5                               |
| Havana               | Lime         | Blockout        | 100% Polyester            | 2000mm       | 5                               |
| Havana               | Blues        | Blockout        | 100% Polyester            | 2000mm       | 5                               |
| Magnolia             | Inky         | Blockout        | 80% Polyester, 20% Cotton | 2050mm       | 5                               |
| Magnolia             | Pipin        | Blockout        | 80% Polyester, 20% Cotton | 2050mm       | 5                               |
| Magnolia             | Rosa         | Blockout        | 80% Polyester, 20% Cotton | 2050mm       | 5                               |
| Palm - New           | Leaf         | Light Filtering | 100% Polyester            | 2000mm       | 3                               |
| Preto - New          | Black        | Light Filtering | 100% Polyester            | 2000mm       | 3                               |
| Willow - New         | Morning Mist | Blockout        | 100% Polyester            | 2000mm       | 5                               |
| Woodland             | Silver Birch | Light Filtering | 100% Polyester            | 2000mm       | 1                               |