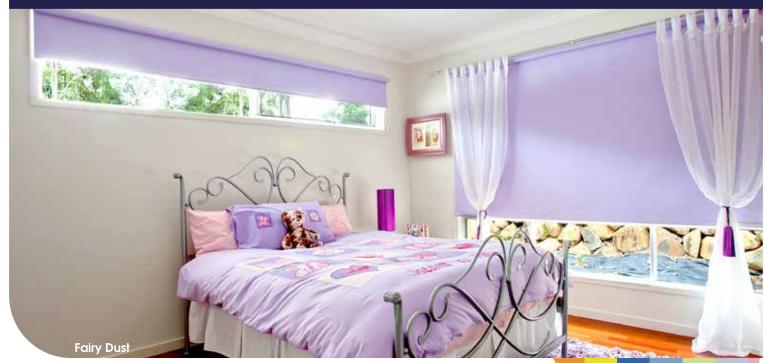

## The Rainbow collection of colours VIBRANT, HAPPY, YOUNG AND ENERGISED!

Bright and cheerful colours bring life to your room. With colours including Apple Fizz, Baby Doll, Fairy Dust, Fire Engine, Periwinkle, Sunshine, Surf Safari and Tang, who wouldn't feel good about those?

Ideally suited to kid's bedrooms and play rooms, kindergartens, day care centres and pediatric rooms, Rainbow blockout fabrics will brighten any day.