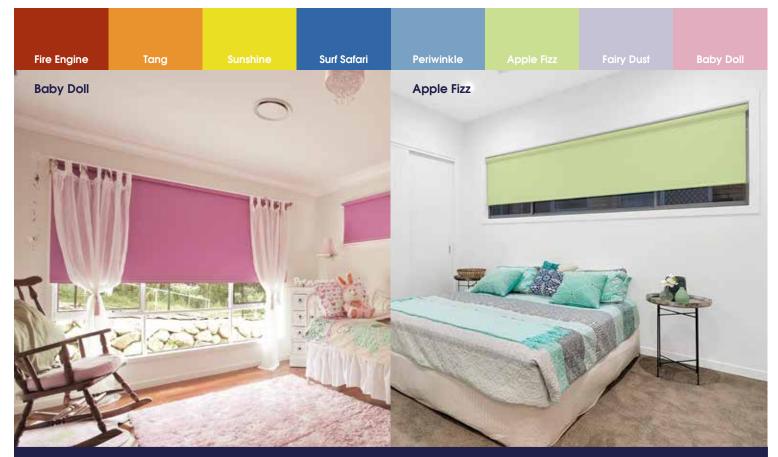

## The Rainbow collection of colours VIBRANT, HAPPY, YOUNG AND ENERGISED!

Bright and cheerful colours bring life to your room. With colours including Apple Fizz, Baby Doll, Fairy Dust, Fire Engine, Periwinkle, Sunshine, Surf Safari and Tang, who wouldn't feel good about those?

#### **COLOUR RANGE**

8 vibrant, fun, happy and exciting colours