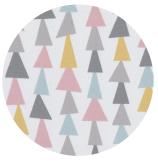

## **Product Specifications**

| Sweet Dreams     | Colour | bo / lf  | Material       | Fabric Width | Dimout (1-5,<br>5=Blackout Fabric) |
|------------------|--------|----------|----------------|--------------|------------------------------------|
| Fairy Tale       | Daisy  | Blockout | 100% Polyester | 2000mm       | 5                                  |
| Jurassic - New   | Marine | Blockout | 100% Polyester | 2000mm       | 5                                  |
| Night Night      | Glow   | Blockout | 100% Polyester | 2050mm       | 5                                  |
| Party Animals    | Boogie | Blockout | 100% Polyester | 2000mm       | 5                                  |
| Wonderland - New | Pastel | Blockout | 100% Polyester | 2000mm       | 5                                  |
| Topsy - New      | Pastel | Blockout | 100% Polyester | 2000mm       | 5                                  |

WONDERLAND PASTEL

PARTY ANIMALS BOOGIE

FAIRYTALE DAISY

JURASSIC MARINE

TOPSY PASTEL

NIGHT NIGHT GLOW