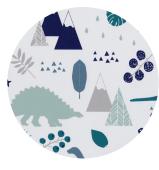

**Scandinavian** motif inspired, with 'roarsome' dinosaurs, geometric shapes and magic creatures designed to spark your little adventurer's imagination!

Meanwhile, **Night Night** is our neutral and stylish star design with a little surprise up its sleeve... it glows in the dark!

## **Product Specifications**

| Sweet Dreams     | Colour | bo / lf  | Material       | Fabric Width | Dimout (1-5,<br>5=Blackout Fabric) |
|------------------|--------|----------|----------------|--------------|------------------------------------|
| Fairy Tale       | Daisy  | Blockout | 100% Polyester | 2000mm       | 5                                  |
| Jurassic - New   | Marine | Blockout | 100% Polyester | 2000mm       | 5                                  |
| Night Night      | Glow   | Blockout | 100% Polyester | 2050mm       | 5                                  |
| Party Animals    | Boogie | Blockout | 100% Polyester | 2000mm       | 5                                  |
| Wonderland - New | Pastel | Blockout | 100% Polyester | 2000mm       | 5                                  |
| Topsy - New      | Pastel | Blockout | 100% Polyester | 2000mm       | 5                                  |

WONDERLAND PASTEL

PARTY ANIMALS BOOGIE

FAIRYTALE DAISY

JURASSIC MARINE

TOPSY PASTEL

NIGHT NIGHT GLOW