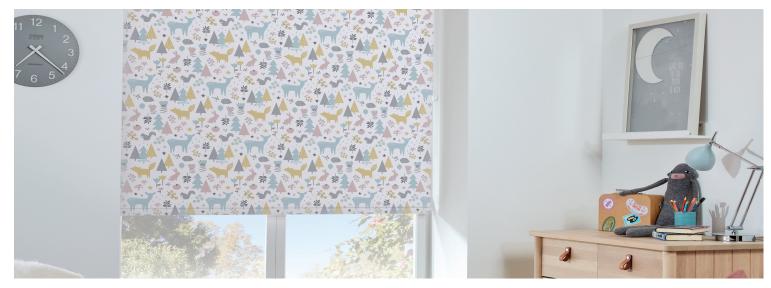

## **Product Specifications**

| Sweet Dreams     | Colour | bo / lf  | Material       | Fabric Width | Dimout (1-5,<br>5=Blackout Fabric) |
|------------------|--------|----------|----------------|--------------|------------------------------------|
| Fairy Tale       | Daisy  | Blockout | 100% Polyester | 2000mm       | 5                                  |
| Jurassic - New   | Marine | Blockout | 100% Polyester | 2000mm       | 5                                  |
| Night Night      | Glow   | Blockout | 100% Polyester | 2050mm       | 5                                  |
| Party Animals    | Boogie | Blockout | 100% Polyester | 2000mm       | 5                                  |
| Wonderland - New | Pastel | Blockout | 100% Polyester | 2000mm       | 5                                  |
| Topsy - New      | Pastel | Blockout | 100% Polyester | 2000mm       | 5                                  |

WONDERLAND PASTEL

PARTY ANIMALS BOOGIE

FAIRYTALE DAISY

JURASSIC MARINE

TOPSY PASTEL

NIGHT NIGHT GLOW