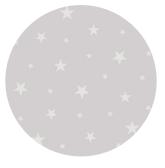

**Scandinavian** motif inspired, with 'roarsome' dinosaurs, geometric shapes and magic creatures designed to spark your little adventurer's imagination!

Meanwhile, **Night Night** is our neutral and stylish star design with a little surprise up its sleeve... it glows in the dark!

## **Product Specifications**

| Sweet Dreams     | Colour | bo / lf  | Material       | Fabric Width | Dimout (1-5,<br>5=Blackout Fabric) |
|------------------|--------|----------|----------------|--------------|------------------------------------|
| Fairy Tale       | Daisy  | Blockout | 100% Polyester | 2000mm       | 5                                  |
| Jurassic - New   | Marine | Blockout | 100% Polyester | 2000mm       | 5                                  |
| Night Night      | Glow   | Blockout | 100% Polyester | 2050mm       | 5                                  |
| Party Animals    | Boogie | Blockout | 100% Polyester | 2000mm       | 5                                  |
| Wonderland - New | Pastel | Blockout | 100% Polyester | 2000mm       | 5                                  |
| Topsy - New      | Pastel | Blockout | 100% Polyester | 2000mm       | 5                                  |

WONDERLAND PASTEL

PARTY ANIMALS BOOGIE

FAIRYTALE DAISY

JURASSIC MARINE

TOPSY PASTEL

NIGHT NIGHT GLOW