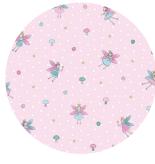

For your princess, **Fairytale Daisy** adds a magical touch in the room while party animals can suit the little man in the family who is an animal cartoon lover.

We all know that as children grow their curiosity does too, so all our rollerblinds are provided with a safety chain lock. You can also opt to motorised your blinds for enhanced safety, convenience and ease of use through a touch of a button.

## **Product Specifications**

| Sweet Dreams     | Colour | bo / lf  | Material       | Fabric Width | Dimout (1-5,<br>5=Blackout Fabric) |
|------------------|--------|----------|----------------|--------------|------------------------------------|
| Fairy Tale       | Daisy  | Blockout | 100% Polyester | 2000mm       | 5                                  |
| Jurassic - New   | Marine | Blockout | 100% Polyester | 2000mm       | 5                                  |
| Night Night      | Glow   | Blockout | 100% Polyester | 2050mm       | 5                                  |
| Party Animals    | Boogie | Blockout | 100% Polyester | 2000mm       | 5                                  |
| Wonderland - New | Pastel | Blockout | 100% Polyester | 2000mm       | 5                                  |
| Topsy - New      | Pastel | Blockout | 100% Polyester | 2000mm       | 5                                  |

WONDERLAND PASTEL

PARTY ANIMALS BOOGIE

FAIRYTALE DAISY

JURASSIC MARINE

TOPSY PASTEL

NIGHT NIGHT GLOW