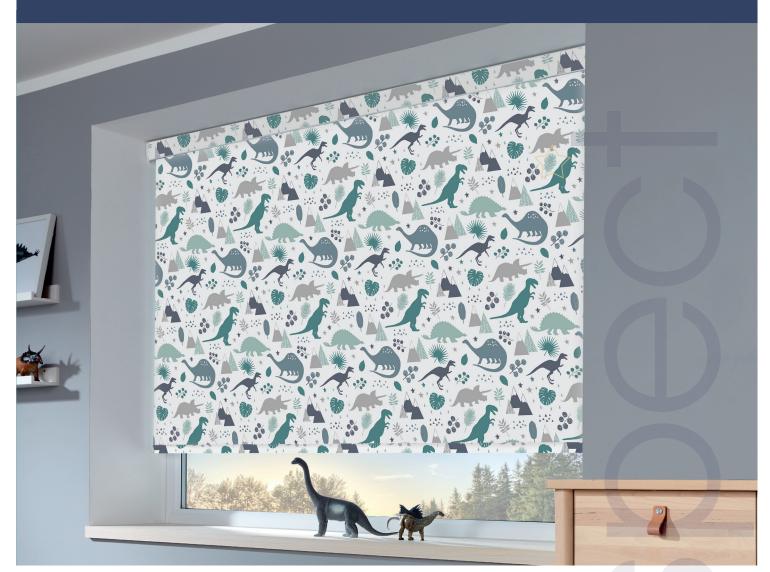

**Scandinavian** motif inspired, with 'roarsome' dinosaurs, geometric shapes and magic creatures designed to spark your little adventurer's imagination!

Meanwhile, **Night Night** is our neutral and stylish star design with a little surprise up its sleeve... it glows in the dark!

## **Product Specifications**

| Sweet Dreams     | Colour | bo / lf  | Material       | Fabric Width | Dimout (1-5,<br>5=Blackout Fabric) |
|------------------|--------|----------|----------------|--------------|------------------------------------|
| Fairy Tale       | Daisy  | Blockout | 100% Polyester | 2000mm       | 5                                  |
| Jurassic - New   | Marine | Blockout | 100% Polyester | 2000mm       | 5                                  |
| Night Night      | Glow   | Blockout | 100% Polyester | 2050mm       | 5                                  |
| Party Animals    | Boogie | Blockout | 100% Polyester | 2000mm       | 5                                  |
| Wonderland - New | Pastel | Blockout | 100% Polyester | 2000mm       | 5                                  |
| Topsy - New      | Pastel | Blockout | 100% Polyester | 2000mm       | 5                                  |

WONDERLAND PASTEL

PARTY ANIMALS BOOGIE

FAIRYTALE DAISY

JURASSIC MARINE

TOPSY PASTEL

NIGHT NIGHT GLOW